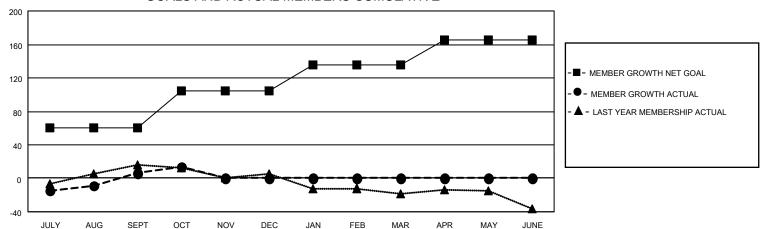

### District 5M 9

| Clubs                 |               |           |               | Members               |                        |                         |                                                    |
|-----------------------|---------------|-----------|---------------|-----------------------|------------------------|-------------------------|----------------------------------------------------|
| RESULTS FOR 2021-2022 |               |           |               | RESULTS FOR 2021-2022 |                        |                         |                                                    |
| QUARTER               | NEW CLUB GOAL | NEW CLUBS | DROPPED CLUBS | QUARTER MEME          | BER GROWTH NET<br>GOAL | MEMBER GROWTH<br>ACTUAL | DROPPED<br>MEMBERS ACTUAL<br>(including transfers) |
| JULY/AUG/SEPT         | 0             | 0         | 1             | JULY/AUG/SEPT         | 60                     | 59                      | 47                                                 |
| OCT/NOV/DEC           | 1             | 0         | 0             | OCT/NOV/DEC           | 45                     | 20                      | 7                                                  |
| JAN/FEB/MAR           | 0             | 0         | 0             | JAN/FEB/MAR           | 30                     | 0                       | 0                                                  |
| APR/MAY/JUNE          | 1             | 0         | 0             | APR/MAY/JUNE          | 30                     | 0                       | 0                                                  |

#### GOALS AND ACTUAL MEMBERS CUMULATIVE

MAR

MAY

JUNE

| DROPPED CLUBS: 1 |    | 25 CLUBS OF 64 ADDED 1 OR<br>MORE NEW MEMBERS | GENDER DISTRIBUTION                 |                                |  |
|------------------|----|-----------------------------------------------|-------------------------------------|--------------------------------|--|
|                  |    | NORE NEW WEINBERS                             | MALE                                | 1,276 (62.30%)<br>772 (37.70%) |  |
| DROPPED MEMBERS  |    |                                               | FEMALE NON BINARY                   | 0 (0.00%)                      |  |
| DECEASED         | 13 |                                               | PREFER NOT TO ANSWER                | 0 (0.00%)                      |  |
| CLUB CANCELLED   | 0  | CLICK HERE FOR CUMULATIVE                     | TOTAL FAMILY UNIT MEMBERS           | 676                            |  |
| OTHER            | 41 | MEMBERSHIP DATA                               |                                     |                                |  |
| TOTAL            | 54 |                                               | FAMILY MEMBERS PAYING HALF DUES 341 |                                |  |
|                  |    |                                               |                                     |                                |  |